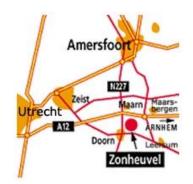

# Landgoed Zonheuvel

Route naar Landgoed Zonheuvel - Doorn

## How to reach estate Zonheuvel

Zonheuvel is located on the main road between Maarn and Doorn

### By car from Zwolle/Amersfoort from node Hoevelaken

By car from Zwolle/Amersfoort from node Hoevelaken (A28)

Riding on the A28 motorway, take the exit Maarn/Amersfoort-South (exit 5). Turn left direction Maarn (N227) and after 12 km you will find yourself on the Amersfoortseweg. After about two kilometres (in front of post 9.7) you will find on your left the grounds of Zonheuvel. The area has ample parking.

## By car from Arnhem (A12)

Driving on the A12 keep left to drive in the direction of the exit Maarsbergen (exit 22). Take exit 22 Maarsbergen to N226 to woudenberg/Leersum/Maarn/sleeping at the roundabout, take the 1st exit onto Woudenbergseweg/N226. Turn left into Tuindorpweg and turn left again to the N227. You are now on the Amersfoortseweg. After about two kilometres (in front of post 9.7) you will find on your left the grounds of Zonheuvel. The area has ample parking.

#### By car from Utrecht/Amsterdam/Den Haag

At node Oudenrijn choose the A12 toward Arnhem. Take the exit Maarn-Doorn. You are going to turn right in the direction of Doorn. You are now on the Amersfoortseweg. After about two kilometres (in front of post 9.7) you will find on your left the grounds of Zonheuvel. The area has ample parking.

## By car from Den Bosch (A2) and from Breda/Gorinchem (A27)

Driving on the A2, at the Everdingen node, take the A27 towards Almere-Hilversum. At the Lunetten node, take the A12 towards Arnhem. You take the exit Maarn-Doorn. Turn right in the direction of Doorn. You are now on the Amersfoortseweg. After about two miles (in front of post 9.7) you will find the Zonheuvel site on your left. The site has ample parking.