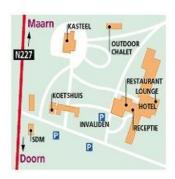

# Landgoed Zonheuvel

Route naar Landgoed Zonheuvel - Doorn

## How to reach estate Zonheuvel

Zonheuvel is located on the main road between Maarn and Doorn